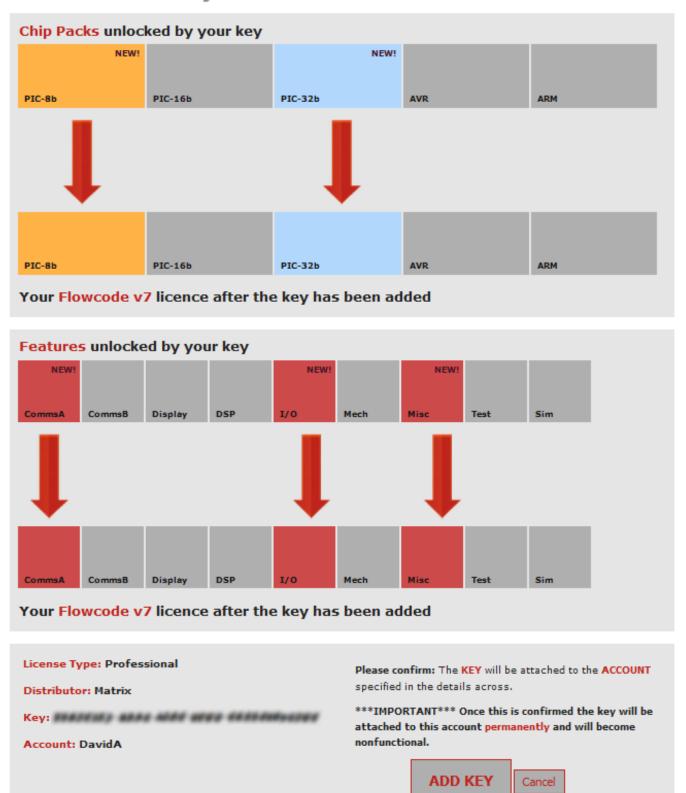

### **Flowcode**

The above screen simply shows you what you currently have on your account, and what you are upgrading into to. If there are any problems here, please contact our technical support to rectify them.